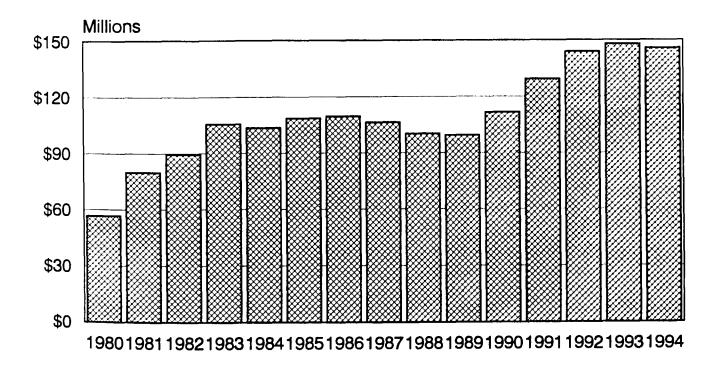

# Population Estimates in Iowa's Counties:

### 1991-1994 and 1981-1989 Revisions

Willis Goudy, Iowa State University Beth Henning, State Library of Iowa Sandra Charvat Burke, Iowa State University

The U.S. Bureau of the Census estimates the population of counties each year between the decennial censuses. The estimates for 1 July 1993 and 1994 were released in January of 1995. They are included with revised estimates for 1991-1992 and the 1990 census counts in Table 1. Iowa's population was estimated to have increased by more than 52,400 (1.9 percent) between 1 April 1990 (census date) and 1 July 1994 (Table 1).

#### 1990-1994 Population Change

Fifty-five counties were estimated to have gained residents between 1990 and 1994 (Figure 1), with increases greater than 1,000 in Benton, Dallas, Dubuque, Johnson, Linn, Muscatine, Polk, Scott, Sioux, Warren, and Woodbury. Gains of 18,750 in Polk and 8,045 in Linn were the only ones exceeding 5,000. Fifteen of the 55 counties with gains grew by fewer than 100 inhabitants. Percentage increases ranged from less than 1.0 percent in 24 counties to 3.0 percent or more in 17 others. Benton, Dallas, Johnson, Linn, Madison, Polk, and Warren grew by an average of at least a percentage point a year (4.0 percent or more from 1990 to 1994).

Declines occurred in 43 counties, although only in Hancock, Hardin, Kossuth, and Webster did the decreases exceed 400. Twenty-five lost 100-399 residents, while the remaining 14 reported declines of fewer than 100. Of the 43 counties with declines, 20 had losses of less than 1.0 percent; Adams, Audubon, Decatur, Hancock, Humboldt, and Pocahontas dropped by at least 3.0 percent from 1990 to 1994.

Greene County's population was estimated to be the same in 1990 and 1994. This was the only county in which the total was identical these two years.

The U.S. Bureau of the Census provided corrected 1990 counts for four counties (Cedar, Mahaska, Scott, Wapello). These small changes have been certified by the office of the Secretary of State in Iowa and the corrected totals are reported in Table 1. The corrected 1990 total for the state's population is included as well.