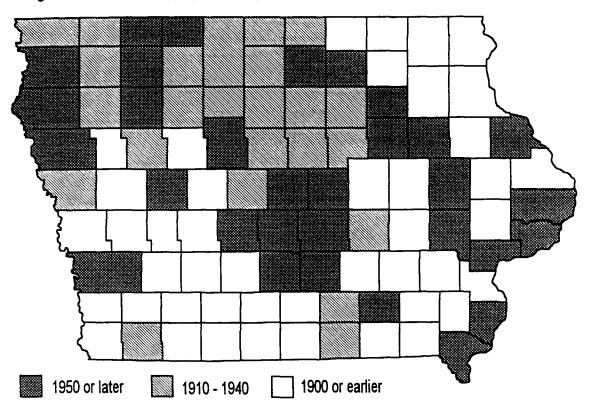

erse trends for counties. Some declined; in 1990, 18 had fewer than 10,000 residents. Nine counties reported less than half the residents in 1990 than they had counted in 1900. Others grew; six counties had populations greater than 50,000 in 1900, although only one (Polk) was above 60,000; 10 exceeded 50,000 in 1990, but only one was in the 50,000-60,000 range. Among those that increased over this century, two more than doubled their populations when 1900 and 1990 were compared, and five more than tripled their totals. These contrary trends temper the general growth reported for the state. Such differences should be expected to continue through future censuses.



1850 1860 1870 1880 1890 1900 1910 1920 1930 1940 1950 1960 1970 1980 1990

Figure 2. Historical population peaks, 1850-1990.



Figure 3. Population change, 1980-1990.





Figure 4. Percent increase, 1980-1990.

Figure 5. Percent decrease, 1980-1990.



# Historical Trends of the Population (1850-1990) and Estimated Population (1994) in Iowa's Incorporated Places

Sandra Charvat Burke, Iowa State University Willis Goudy, Iowa State University

The U.S. Bureau of the Census estimates the population of incorporated places every two years between decennial censuses. The estimates for 1 July 1994 were released in September of 1995. They are included with counts from the 1850 to 1990 censuses in Table 1. Some 1990 numbers have been corrected from reports published previously.

Estimates were reported for 952 incorporated places in 1994, a decline of one from the 1990 figure of 953; Donnan (population of 7 in 1990) di