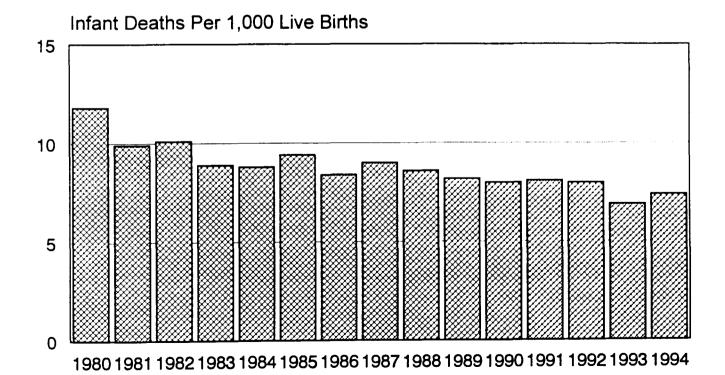

9.6         | 5.4        | Winneshiek    |       |       |        |       |
|                   | 7.3<br>8.7 |            |             |            | Woodbury      | 6.4   | 3.2   | 6.5    | 8.9   |
| l da              |            | 14.6       | 6.3         | 7.0        |               | 12.9  | 11.3  | 13.3   | 13.9  |
| Iowa              | 8.9        | 1.9        | 15.2        | 9.9        | Worth         | 6.2   | 2.1   | 3.8    | 11.5  |
| Jackson<br>Jasper | 8.9<br>8.2 | 6.9<br>7.2 | 11.7<br>9.8 | 7.9<br>7.7 | Wright<br>    | 9.7   | 12.4  | 6.6    | 10.1  |
| p                 | 5.2        |            | ,.0         | • • •      | State of Iowa | 8.9   | 7.7   | 8.8    | 10.0  |

Figure 1. Infant mortality in Iowa, 1980-1994.



Figure 2. Infant mortality rate in Iowa, 1980-1994.





Figure 3. Infant mortality rate, 1980-1994.

## Deaths Caused by Accident, Suicide, or Homicide in Iowa's Counties: 1980-1994

Sandra Charvat Burke, Iowa State University Willis Goudy, Iowa State University Michael Dare, Iowa Department of Public Health

The lowa Department of Public Health maintains records on the causes of death of residents in lowa's counties. Deaths from causes other than illness and disease include motor vehicle accidents, other accidents, suicides, and homicides. From 1980 through 1994, the 22,496 deaths due to these four causes accounted for 5.5% of all deaths (408,704) in lowa. All deaths are recorded by the county of residence of the deceased, not by where the death occurred.

#### **Deaths Due to Motor Vehicle Accidents**

In 1994, 518 lowans died in motor ve