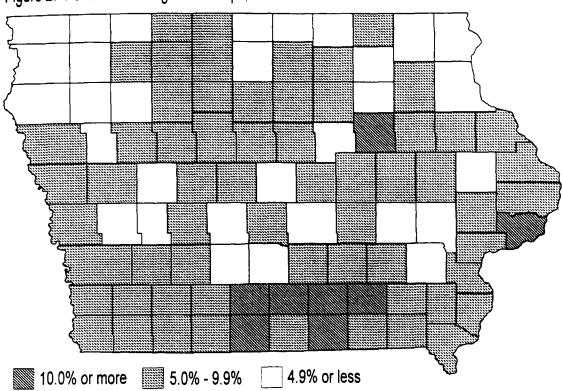

#### 1990-1994 Population Change

Fifty-five counties were estimated to have gained residents between 1990 and 1994 (Figure 1), with increases greater than 1,000 in Benton, Dallas, Dubuque, Johnson, Linn, Muscatine, Polk, Scott, Sioux, Warren, and Woodbury. Gains of 18,750 in Polk and 8,045 in Linn were the only ones exceeding 5,000. Fifteen of the 55 counties with gains grew by fewer than 100 inhabitants. Percentage increases ranged from less than 1.0 percent in 24 counties to 3.0 percent or more in 17 others. Benton, Dallas, Johnson, Linn, Madison, Polk, and Warren grew by an average of at least a percentage point a year (4.0 percent or more from 1990 to 1994).

Declines occurred in 43 counties, although only in Hancock, Hardin, Kossuth, and Webster did the decreases exceed 400. Twenty-five lost 100-399 residents, while the remaining 14 reported declines of fewer than 100. Of the 43 counties with declines, 20 had losses of less than 1.0 percent; Adams, Audubon, Decatur, Hancock, Humboldt, and Pocahontas dropped by at least 3.0 percent from 1990 to 1994.

Greene County's population was estimated to be the same in 1990 and 1994. This was the only county in which the total was identical these two years.

The U.S. Bureau of the Census provided corrected 1990 counts for four counties (Cedar, Mahaska, Scott, Wapello). These small changes have been certified by the office of the Secretary of State in Iowa and the corrected totals are reported in Table 1. The corrected 1990 total for the state's population is included as well.