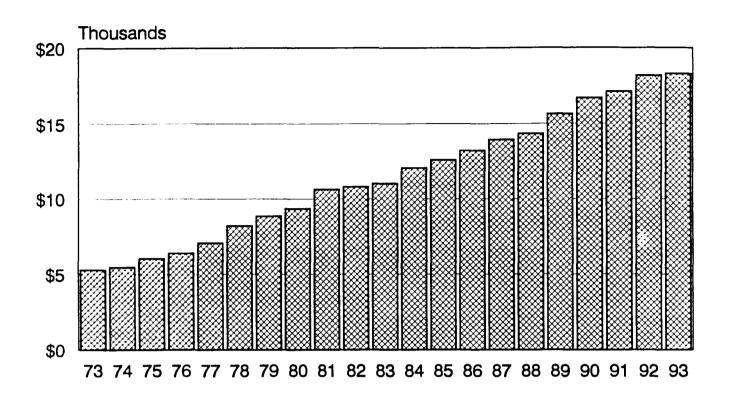

#### 1990-1994 Population Change

Fifty-five counties were estimated to have gained residents between 1990 and 1994 (Figure 1), with increases greater than 1,000 in Benton, Dallas, Dubuque, Johnson, Linn, Muscatine, Polk, Scott, Sioux, Warren, and Woodbury. Gains of 18,750 in Polk and 8,045 in Linn were the only ones exceeding 5,000. Fifteen of the 55 counties with gains grew by fewer than 100 inhabitants. Percentage increases ranged from less than 1.0 percent in 24 counties to 3.0 percent or more in 17 others. Benton, Dallas, Johnson, Linn, Madison, Polk, and Warren grew by an average of at least a percentage point a year (4.0 percent or more from 1990 to 1994).

Declines occurred in 43 counties, although only in Hancock, Hardin, Kossuth, and Webster did the decreases exceed 400. Twenty-five lost 100-399 residents, while the remaining 14 reported declines of fewer than 100. Of the 43 counties with declines, 20 had losses of less than 1.0 percent; Adams, Audubon, Decatur, Hancock, Humboldt, and Pocahontas dropped by at least 3.0 percent from 1990 to 1994.

Greene County's population was estimated to be the same in 1990 and 1994. This was the only county in which the total was identical these two years.

The U.S. Bureau of the Census provided corrected 1990 counts for four counties (Cedar, Mahaska, Scott, Wapello). These small changes have been certified by the office of the Secretary of State in Iowa and the corrected totals are reported in Table 1. The corrected 1990 total for the state's population is included as well.