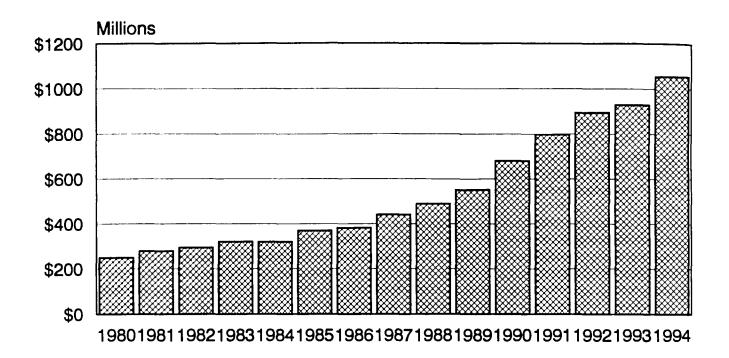

# Population Estimates in Iowa's Counties:

### 1991-1994 and 1981-1989 Revisions

Willis Goudy, Iowa State University Beth Henning, State Library of Iowa Sandra Charvat Burke, Iowa State University

The U.S. Bureau of the Census estimates the population of counties each year between the decennial censuses. The estimates for 1 July 1993 and 1994 were released in January of 1995. They are included with revised estimates for 1991-1992 and the 1990 census counts in Table 1. Iowa's population was estimated to have increased by more than 52,400 (1.9 percent) between 1 April 1990 (census date) and 1 July 1994 (Table 1).

#### 1990-1994 Population Change

Fifty-five counties were estimated to have gained residents between 1990 and 1994 (Figure 1), with increases greater than 1,000 in Benton, Dallas, Dubuque, Johnson, Linn, Muscatine, Polk, Scott, Sioux, Warren, and Woodbury. Gains of 18,750 in Polk and 8,045 in Linn were the only ones exceeding 5,000. Fifteen of the 55 counties with gains grew by fewer than 100 inhabitants. Percentage increases ranged from less than 1.0 percent in 24 counties to 3.0 percent or more in 17 others. Benton, Dallas, Johnson, Linn, Madison, Polk, and Warren grew by an average of at least a percentage point a year (4.0 percent or more from 1990 to 1994).

Declines occurred in 43 counties, although only in Hancock, Hardin, Kossuth, and Webster did the decreases exceed 400. Twenty-five lost 100-399 residents, while the remaining 14 reported declines of fewer than 100. Of the 43 counties with declines, 20 had losses of less than 1.0 percent; Adams, Audubon, Decatur, Hancock, Humboldt, and Pocahontas dropped by at least 3.0 percent from 1990 to 1994.

Greene County's population was estimated to be the same in 1990 and 1994. This was the only county in which the total was identical these two years.

The U.S. Bureau of the Census provided corrected 1990 counts for four counties (Cedar, Mahaska, Scott, Wapello). These small changes have been certified by the office of the Secretary of State in Iowa and the corrected totals are reported in Table 1. The corrected 1990 total for the state's population is included as well.