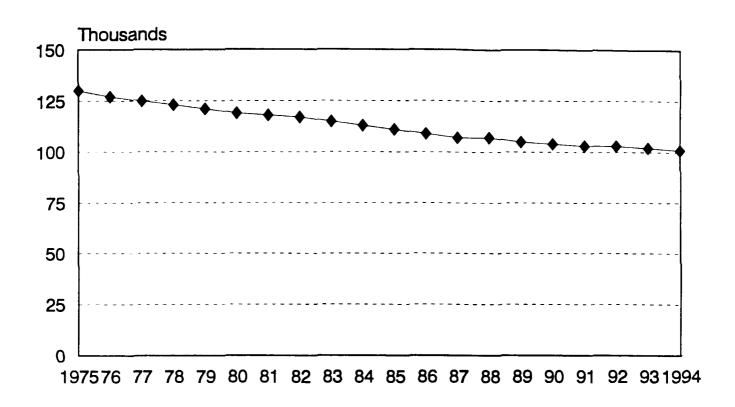

ble 2). This occurred in all counties from 1975 to 1994. Only seven counties gained fewer than 40 acres, while 34 counties added at least 80 acres to the average size between 1975 and 1994. On a short-term basis, of course, changes tend to be small, From 1990 to 1994, for example, 73 counties changed by 10 or fewer acres in average size.

Average farm size increased by 22.9 percent from 1975 to 1990 (Table 3). Four counties (Dubuque, Jackson, Johnson, Sioux) reported increases less than 10 percent. Only Wapello (+59.2%) had an increase of at least 40 percent; 14 others had averages at least 30 percent higher in 1990 than in 1975. Percentage gains for 44 counties were highest in the late 1970s.



Figure 1. Average farm size (in acres), 1994.

Figure 2. Number of farms in Iowa, 1975-1994.



Figure 3. Average size (in acres) of farms in Iowa, 1975-1994.



## Value of Farm Land in Iowa's Counties: 1950-1994

Michael Duffy, Iowa State University Willis Goudy, Iowa State University

A survey of the value of farm land is conducted annually under the auspices of the Iowa Agriculture and Home Economics Experiment Station at Iowa State University. Data are obtained from licensed real estate brokers, farm managers, rural appraisers, and selected others considered to be knowledgeable of land market conditions. Approximately 1,100 surveys are mailed each year; normally, 500-600 are completed. These data are used to estimate a state average and figures for regions in the state. County estimates are derived from these figures through a procedure that combines survey data with informati