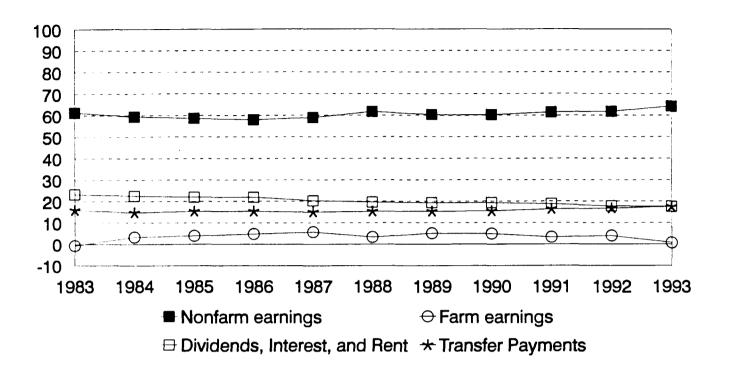

tion in Mills could have influenced these results, for example.

# **Concluding Comments**

In 1993, 64.2 percent of total personal income came from nonfarm earnings; 0.7 percent from farm earnings; 17.6 percent from dividends, interest, and rent; and 17.5 percent from transfer payments (Figure 1). The percentages for 1983 were 61.3, -0.6, 23.3, and 16.0, respectively. While three of these categories had increases, the percentage of income derived from dividends, interest, and rent declined. This occurred even though the actual income from dividends, interest, and rent increased during the period under study; the share of total personal income from this source declined because gains were greater in other categories of income.

Figure 1. Percent of income from selected sources, 1983-1993.



## Sales Subject to Sales Tax in Iowa's Counties: 1980-1994

Kenneth Stone, Iowa State University Willis Goudy, Iowa State University Sandra Charvat Burke

The lowa Department of Revenue and Finance annually reports sales tax receipts by the location of sales. Because these taxes are a set percentage of sales, they can be used to generate the actual dollars received from those sales. These data have been aggregated by county in this report. Adjustments have been made in the figures for counties in which additional sales taxes have been generated through local options approved by voters.

#### Sales Receipts Subject to Sales Tax

In 1980, more than \$15 billion in sales were reported on which sales taxes were collected (Table 1). By 1994, this figure had increased to more than \$24 billio