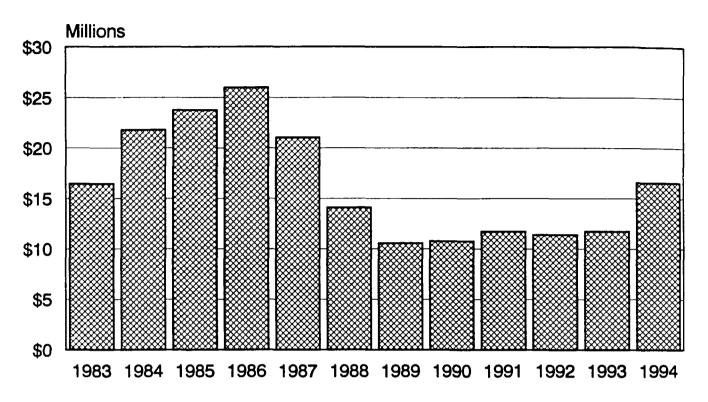

# Population Estimates in Iowa's Counties:

### 1991-1994 and 1981-1989 Revisions

Willis Goudy, Iowa State University Beth Henning, State Library of Iowa Sandra Charvat Burke, Iowa State University

The U.S. Bureau of the Census estimates the population of counties each year between the decennial censuses. The estimates for 1 July 1993 and 1994 were released in January of 1995. They are included with revised estimates for 1991-1992 and the 1990 census counts in Table 1. Iowa's population was estimated to have increased by more than 52,400 (1.9 percent) between 1 April 1990 (census date) and 1 July 1994 (Table 1).

#### 1990-1994 Population Change

Fifty-five counties were estimated to have gained residents between 1990 and 1994 (Figure 1), with increases greater than 1,000 in Benton, Dallas, Dubuque, Johnson, Linn, Muscatine, Polk, Scott, Sioux, Warren, and Woodbury. Gains of 18,750 in Polk and 8,045 in Linn were the only ones exceeding 5,000. Fifteen of the 55 counties with gains grew by fewer than 100 inhabitants. Percentage increases ranged from less than 1.0 percent in 24 counties to 3.0 percent or more in 17 others. Benton, Dallas, Johnson, Linn, Madison, Polk, and Warren grew by an average of at least a percentage point a year (4.0 percent or more from 1990 to 1994).

Declines occurred in 43 counties, although only in Hancock, Hardin, Kossuth, and Webster did the decreases exceed 400. Twenty-five lost 100-399 residents, while the remaining 14 reported declines of fewer than 100. Of the 43 counties with declines, 20 had losses of less than 1.0 percent; Adams, Audubon, Decatur, Hancock, Humboldt, and Pocahontas dropped by at least 3.0 percent from 1990 to 1994.

Greene County's population was estimated to be the same in 1990 and 1994. This was the only county in which the total was identical these two years.

The U.S. Bureau of the Census provided corrected 1990 counts for four counties (Cedar, Mahaska, Scott, Wapello). These small changes have been certified by the office of the Secretary of State in Iowa and the corrected totals are reported in Table 1. The corrected 1990 total for the state's population is included as well.