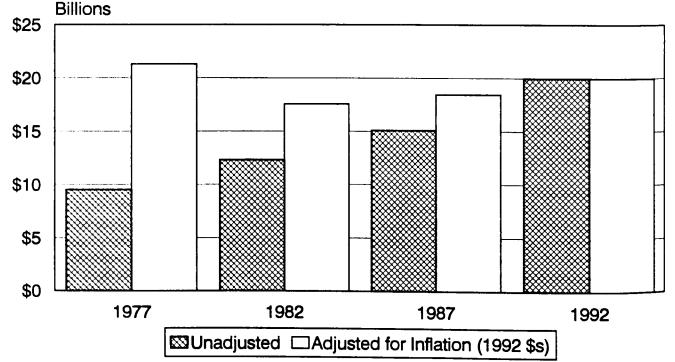

, the number of eating and drinking establishments increased in lowa in both periods. The other four types of business decreased at one census and increased or stayed the same at the other. All 10 types of retail businesses recorded sales increases in both time periods (Table 5).

**Note**: Readers can review the original publication for further details (1992 CENSUS OF RETAIL TRADE, U.S. Bureau of the Census, Geographic Area Series, Iowa RC92-A-16; only the year changes in the title of this publication from earlier censuses). Much additional information, including data on incorporated places with at least 2,500 residents, is included in those volumes.

Figure 1. Number of retail trade establishments in Iowa, 1977-1992.



Figure 2. Sales in retail trade establishments in Iowa, 1977-1992.



# Wholesale Trade in Iowa's Counties: 1977-1992

Willis Goudy, Iowa State University Sandra Charvat Burke, Iowa State University Yang Xiaodong, Iowa State University

lowa had 6,971 wholesale establishments in 1992, according to a report released by the U.S. Bureau of the Census (Table 1). This is part of a series of economic censuses completed in years ending in 2 and 7. The most recent data for lowa were released late in December of 1994. Information on wholesale trade included all establishments with one or more paid employees primarily engaged in selling merchandise to retailers; to industrial, commercial, institutional, farm, or professional users; or to other wholesalers. Each census from 1977 to 1992 has found fewer wholesale trade establishments; 675 fewer of these businesses wer