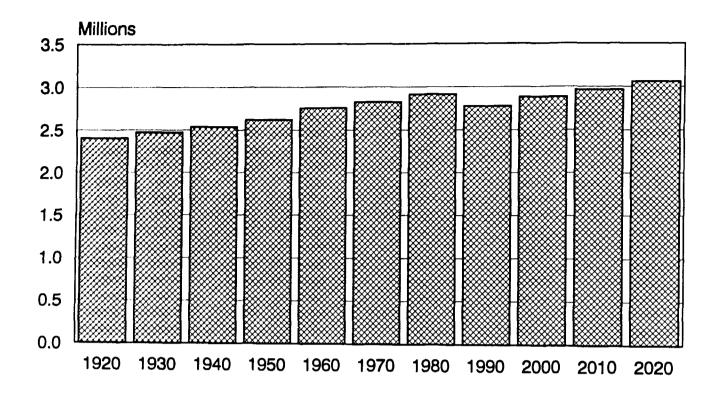

# Projected Population in Iowa's Counties:

2000-2020

Projections of the population of lowa and its counties require the use of past trends, current information, and assumptions of what may occur in the future. Three sets of projections are reported in Table 1, each of which is based on assumptions concerning possible demographic or economic trends and on data available at the time they were completed.

The projections released in 1984 by the Office of the State Demographer for Iowa, a position that no longer exists in state government, were based on demographic trends. Certain assumptions were made about births, deaths, and migration in the state and the counties through 1982 and projected to the year 2000. The projections made by the Iowa Department of Transportation in 1987 considered the same trends, although data through at least 1985 were available as the base. These projections were carried forward through the year 2010. In 1994, Woods and Poole Economics, Inc. (1794 Columbia Road, NW; Washington, DC 20009), also provided projections to 2020. Economic models drive this third set of projections, with employment statistics acting as a key determinant of the figures. Woods and Poole update their projections annually; they had the advantage of using 1990 census figures as part of the data series for their projection equations. The Woods and Poole projections are used in Figure 1.

For Iowa, the projections for the year 2000 vary from 2,884,000 to 2,965,000; the more recent the projection, the lower the figure. The two projections that are available for 2010 differ by 35,000, with the more recent Woods and Poole (2,965,000) projection higher than that from the Iowa Department of Transportation (2,930,000). The only projection for 2020 exceeds 3 million.

Figure 1. Population and projected population in Iowa, 1920-2020.