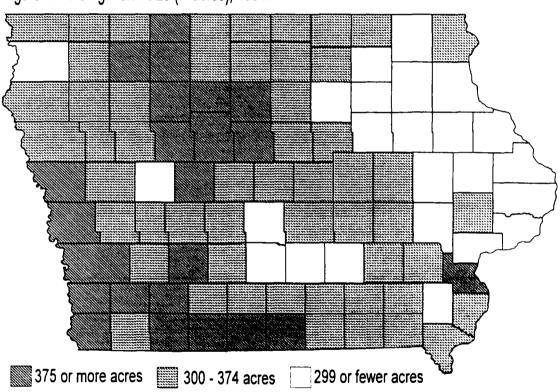

Change in Size of Farms

As the number of farms has declined, the average size has increased (Table 2). This occurred in all counties from 1975 to 1994. Only seven counties gained fewer than 40 acres, while 34 counties added at least 80 acres to the average size between 1975 and 1994. On a short-term basis, of course, changes tend to be small, From 1990 to 1994, for example, 73 counties changed by 10 or fewer acres in average size.

Average farm size increased by 22.9 percent from 1975 to 1990 (Table 3). Four counties (Dubuque, Jackson, Johnson, Sioux) reported increases less than 10 percent. Only Wapello (+59.2%) had an increase of at least 40 percent; 14 others had averages at least 30 percent higher in 1990 than in 1975. Percentage gains for 44 counties were highest in the late 1970s.



Figure 1. Average farm size (in acres), 1994.

Figure 2. Number of farms in Iowa, 1975-1994.



Figure 3. Average size (in acres) of farms in Iowa, 1975-1994.



## Value of Farm Land in Iowa's Counties: 1950-1994

Michael Duffy, Iowa State University Willis Goudy, Iowa State University

A survey of the value of farm land is conducted annually under the auspices of the Iowa Agriculture and Home Economics Experiment Station at Iowa State University. Data are obtained from licensed real estate brokers, farm managers, rural appraisers, and selected others considered to be knowledgeable of land market conditions. Approximately 1,100 surveys are mailed each year; normally, 500-600 are completed. These data are used to estimate a state average and figures for regions in the state. County estim