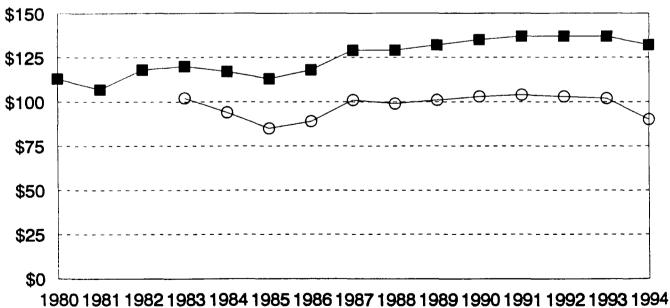

# Projected Population in Iowa's Counties:

2000-2020

Projections of the population of lowa and its counties require the use of past trends, current information, and assumptions of what may occur in the future. Three sets of projections are reported in Table 1, each of which is based on assumptions concerning possible demographic or economic trends and on data available at the time they were completed.

The projections released in 1984 by the Office of the State Demographer for Iowa, a position that no longer exists in state government, were based on demographic trends. Certain assumptions were made about births, deaths, and migration in the state and the counties through 1982 and projected to the year 2000. The projections made by the Iowa Department of Transportation in 1987 considered the same trends, although data through at least 1985 were available as the base. These projections were carried forward through the year 2010. In 1994, Woods and Poole Economics, Inc. (1794 Columbia Road, NW; Washington, DC 20009), also provided projections to 2020. Economic models drive this third set of projections, with employment statistics acting as a key determinant of the figures. Woods and Poole update their projections annually; they had the advantage of using 1990 census figures as part of the data series for their projection equations. The Woods and Poole projections are used in Figure 1.

For Iowa, the projections for the year 2000 vary from 2,884,000 to 2,965,000; the more recent the projection, the lower the figure. The two projections that are available for 2010 differ by 35,000, with the more recent Woods and Poole (2,965,000) projection higher than that from the Iowa Department of Transportation (2,930,000). The only projection for 2020 exceeds 3 million.

Figure 1. Population and projected population in Iowa, 1920-2020.