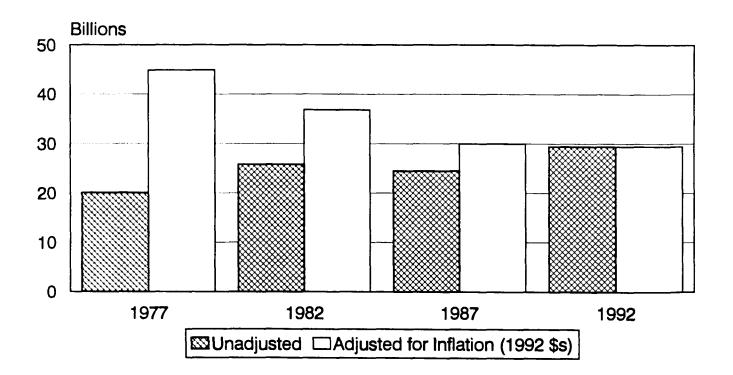

24.34  |

Comparisons across all counties on sales, payrolls, and employees are more difficult because the census bureau must protect the confidentiality of individual businesses. Caution is urged in drawing conclusions because data for some key counties are suppressed.

**Note**: Readers can review the original publication for further details (1992 CENSUS OF WHOLESALE TRADE, U.S. Bureau of the Census, Geographic Area Series, Iowa WC92-A-16; only the year changes in the title of this publication from earlier censuses). Much additional information, including data on incorporated places with at least 2,500 residents, is included in those volumes.

Figure 1. Number of wholesale trade establishments in Iowa, 1977-1992.



Figure 2. Sales in wholesale trade establishments in Iowa, 1977-1992.



## Service Industries in Iowa's Counties:

1982 - 1992

Sandra Charvat Burke, Iowa State University Willis Goudy, Iowa State University Catherine Huberty Iowa State University

A census of service industries is conducted every five years by the U.S. Bureau of the Census. This is part of a series of economic censuses completed in years ending in 2 and 7. The most recent data were collected early in 1993 covering the 1992 calendar year. Service industries are defined as establishments that are primarily engaged in providing some type of service to individuals, other businesses, government agencies, and other organizations; those included here are subject to federal income tax. Among the services included here are lodging, amusement and recreation, health, personal, legal, social, business,