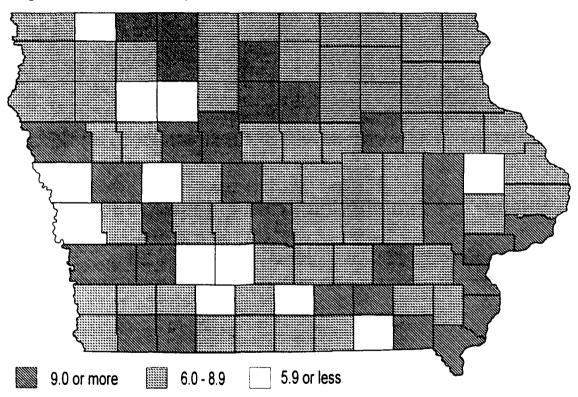

#### 1990-1994 Population Change

Fifty-five counties were estimated to have gained residents between 1990 and 1994 (Figure 1), with increases greater than 1,000 in Benton, Dallas, Dubuque, Johnson, Linn, Muscatine, Polk, Scott, Sioux, Warren, and Woodbury. Gains of 18,750 in Polk and 8,045 in Linn were the only ones exceeding 5,000. Fifteen of the 55 counties with gains grew by fewer than 100 inhabitants. Percentage increases ranged from less than 1.0 percent in 24 counties to 3.0 percent or more in 17 others. Benton, Dallas, Johnson, Linn, Madison, Polk, and Warren grew by an average of at least a percentage point a year (4.0 percent or more from 1990 to 1994).

Declines occurred in 43 counties, although only in Hancock, Hardin, Kossuth, and Webster did the decreases exceed 400. Twenty-five lost 100-399 residents, while the remaining 14 reported declines of fewer than 100. Of the 43 counties with declines, 20 had losses of less than 1.0 percent; Adams, Audubon, Decatur, Hancock, Humboldt, and Pocahontas dropped by at least 3.0 percent from 1990 to 1994.

Greene County's population was estimated to be the same in 1990 and 1994. This was the only county in which the total was identical these two years.

The U.S. Bureau of the Census provided corrected 1990 counts for four counties (Cedar, Mahaska, Scott, Wapello). These small changes have been certified by the office of the Secretary of State in Iowa and the corrected totals are reported in Table 1. The corrected 1990 total for the state's population is included as well.