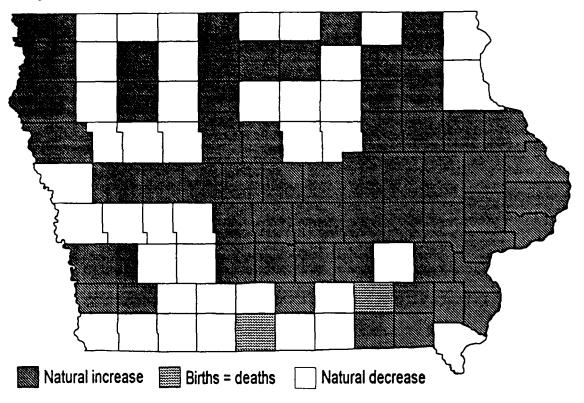

### **Concluding Comments**

While the number of deaths in lowa has changed relatively little through the 1980s and early 1990s, births have declined substantially. At the beginning of the 1980s, the state and nearly all counties had more births than deaths. More recently, however, there has been a greater number of counties experiencing more deaths than births. These trends suggest that many counties will continue to have difficulty adding to their populations through natural events.

Note: See an annual publication called VITAL STATISTICS OF IOWA for more detailed data on births and deaths (Iowa Department of Public Health, Lucas State Office Building, Des Moines, IA 50319).

Figure 1. Births in Iowa, 1980-1994.



Figure 2. Deaths in Iowa, 1980-1994.



Figure 3. Natural change, 1994.



Figure 4. Number of counties with natural decrease in Iowa, 1980-1994.



# Estimated Birth and Death Rates in Iowa's Counties: 1980-1994

Willis Goudy, Iowa State University Sandra Charvat Burke, Iowa State University

Trends in birth and death rates provide indications of basic changes in the population. Differences across geographical units such as states or counties are enhanced when rates are compared. Such rates are calculated by dividing the number of births or deaths by the total population. The result is multiplied by 1,000. Thus, the rates reported in Tables 1 and 2 should be interpreted as the number of births or deaths per 1,000 residents. Caution is urged in examining the 1981-1989 and 1991-1994 rates; they are based on population estimates provided by the U.S. Bureau of the