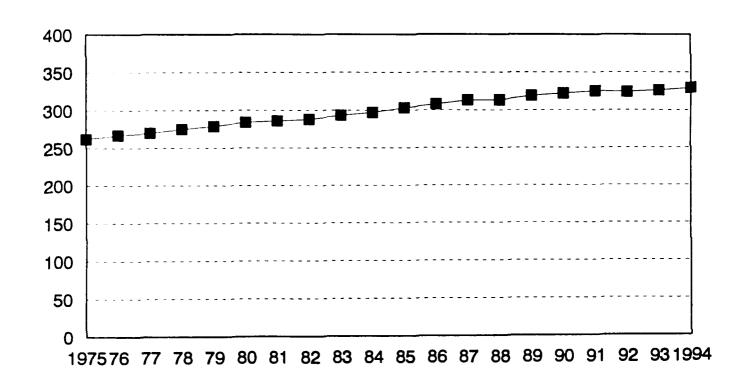

n counties gained fewer than 40 acres, while 34 counties added at least 80 acres to the average size between 1975 and 1994. On a short-term basis, of course, changes tend to be small, From 1990 to 1994, for example, 73 counties changed by 10 or fewer acres in average size.

Average farm size increased by 22.9 percent from 1975 to 1990 (Table 3). Four counties (Dubuque, Jackson, Johnson, Sioux) reported increases less than 10 percent. Only Wapello (+59.2%) had an increase of at least 40 percent; 14 others had averages at least 30 percent higher in 1990 than in 1975. Percentage gains for 44 counties were highest in the late 1970s.



Figure 1. Average farm size (in acres), 1994.

Figure 2. Number of farms in Iowa, 1975-1994.



Figure 3. Average size (in acres) of farms in Iowa, 1975-1994.



## Value of Farm Land in Iowa's Counties: 1950-1994

Michael Duffy, Iowa State University Willis Goudy, Iowa State University

A survey of the value of farm land is conducted annually under the auspices of the Iowa Agriculture and Home Economics Experiment Station at Iowa State University. Data are obtained from licensed real estate brokers, farm managers, rural appraisers, and selected others considered to be knowledgeable of land market conditions. Approximately 1,100 surveys are mailed each year; normally, 500-600 are completed. These data are used to estimate a state average and figures for regions in the state. County estimates are derived from these figures through a procedure that combines survey data with information obtained from the U.S. Census of Agriculture. The target date f