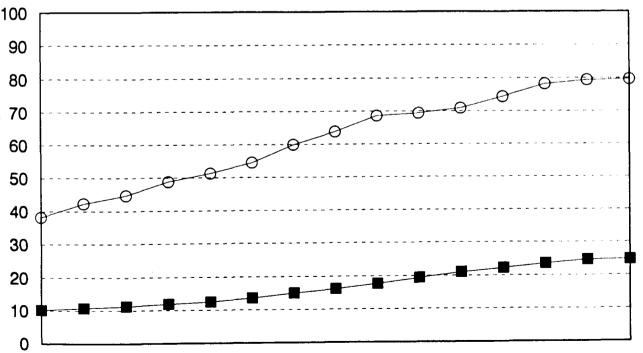

From 1984 to 1994, teen out-of-wedlock births increased 57.1 percent. In comparison, the total number of out-of-wedlock births increased somewhat faster (73.1%) in the same years. Consequently, teen out-of-wedlock births, which were 38.5 percent of all out-of-wedlock births in 1984, were down to 35.0 percent of all out-of-wedlock births in 1994 (Table 3).

For the counties in 1994, teen out-of-wedlock births, as a proportion of all out-of-wedlock births, ranged from less than 25 percent in 14 counties to 50 percent or more in nine others. Fifty-seven counties had a lower proportion of all out-of-wedlock births to teens in 1994 than in 1984 while 40 counties increased. Fremont and Ringgold had the same percentages both years.

Figure 1. Percent of births out of wedlock in Iowa, 1980-1994.



1980 1981 1982 1983 1984 1985 1986 1987 1988 1989 1990 1991 1992 1993 1994

 $\blacksquare$  % all births out of wedlock  $\ominus$  % births to teens out of wedlock

Figure 2. Percent of births out of wedlock, 1994.



Figure 3. Percent of births to teenage women out of wedlock, 1994.



### Infant Mortality in Iowa's Counties: 1980-1994

Willis Goudy, Iowa State University Stephanie Shaw, Iowa State University Michael Dare, Iowa Department of Public Health

In 1994, 273 infants died before they reached one year of age in the State of Iowa (Table 1), according to records kept by the Iowa Department of Public Health. Only 1993 (261) had a lower number during the 1980-1994 period (Figure 1). The 1994 number was only 48.3 percent of the 565 infant deaths in 1980. The reduction occurred thr