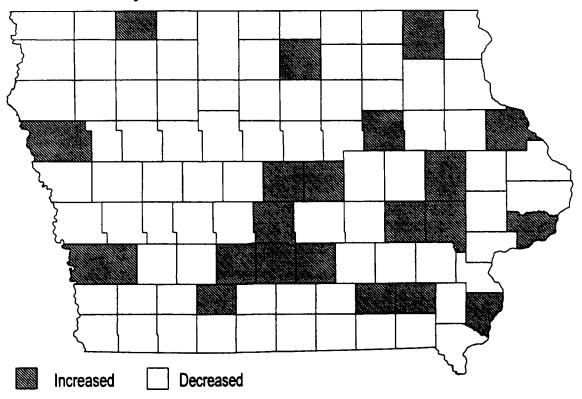

Using the 1990 total populations as a base, more counties are projected to gain from 1990 to 2000 by the Office of the State Demographer (87 increase, 12 decrease) than by the Iowa Department of Transportation (68 increase, 31 decrease). But the most recent projections from Woods and Poole suggest that 44 will gain while 55 will decline in population this decade. Both projections available for 2010 predict that more counties will decrease than increase during the first decade of the next century, with 57 (Woods and Poole) or 58 (Iowa Department of Transportation) counties projected to decline even though the state's total population is expected to increase. From 2010 to 2020, the Woods and Poole projections suggest that 53 will decline while 46 will gain.

Percentage changes will be relatively small in most counties according to the Woods and Poole projections. For example, 50 counties are expected to change by less than three percentage points in either direction between 1990 and 2000. From 2000 to 2010, 56 may change by less than three points; this could increase slightly to 58 between 2010 and 2020. Gains of at least 10 percent could occur in Dallas, Dickinson, Johnson, Linn, Marion, Polk, and Warren in the 1990s. In the first and second decades of the next century, Dickinson and Johnson are projected to increase by at least 10 percent. No county is expected to decline by at least 10 percent in any of these three decades.