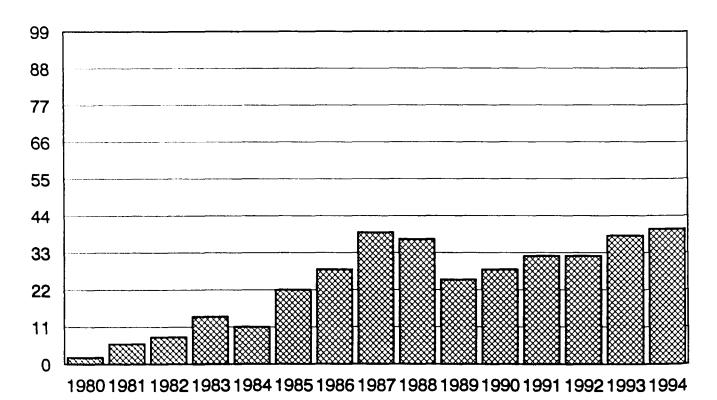

d relatively little through the 1980s and early 1990s, births have declined substantially. At the beginning of the 1980s, the state and nearly all counties had more births than deaths. More recently, however, there has been a greater number of counties experiencing more deaths than births. These trends suggest that many counties will continue to have difficulty adding to their populations through natural events.

Note: See an annual publication called VITAL STATISTICS OF IOWA for more detailed data on births and deaths (Iowa Department of Public Health, Lucas State Office Building, Des Moines, IA 50319).

Figure 1. Births in Iowa, 1980-1994.



Figure 2. Deaths in Iowa, 1980-1994.



Figure 3. Natural change, 1994.



Figure 4. Number of counties with natural decrease in Iowa, 1980-1994.



# Estimated Birth and Death Rates in Iowa's Counties: 1980-1994

Willis Goudy, Iowa State University Sandra Charvat Burke, Iowa State University

Trends in birth and death rates provide indications of basic changes in the population. Differences across geographical units such as states or counties are enhanced when rates are compared. Such rates are calculated by dividing the number of births or deaths by the total population. The result is multiplied by 1,000. Thus, the rates reported in Tables 1 and 2 should be interpreted as the number of births or deaths per 1,000 residents. Caution is urged in examining the 1981-1989 and 1991-1994 rates; they are based on population estimates provided by the U.S. Bureau of the Census.

#### lowa and National Birth and Death Rates

The birth rate for