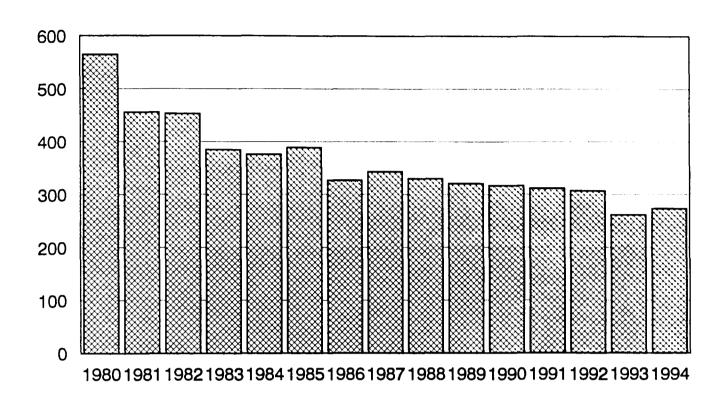

.0   |
| Humboldt          | 7.3        | 7.4        | 9.6         | 5.4        | Winneshiek    |       |       |        |       |
|                   | 7.3<br>8.7 |            |             |            | Woodbury      | 6.4   | 3.2   | 6.5    | 8.9   |
| l da              |            | 14.6       | 6.3         | 7.0        |               | 12.9  | 11.3  | 13.3   | 13.9  |
| Iowa              | 8.9        | 1.9        | 15.2        | 9.9        | Worth         | 6.2   | 2.1   | 3.8    | 11.5  |
| Jackson<br>Jasper | 8.9<br>8.2 | 6.9<br>7.2 | 11.7<br>9.8 | 7.9<br>7.7 | Wright<br>    | 9.7   | 12.4  | 6.6    | 10.1  |
| p                 | 5.2        |            | ,.0         | • • •      | State of Iowa | 8.9   | 7.7   | 8.8    | 10.0  |

Figure 1. Infant mortality in Iowa, 1980-1994.



Figure 2. Infant mortality rate in Iowa, 1980-1994.





Figure 3. Infant mortality rate, 1980-1994.

## Deaths Caused by Accident, Suicide, or Homicide in Iowa's Counties: 1980-1994

Sandra Charvat Burke, Iowa State University Willis Goudy, Iowa State University Michael Dare, Iowa Department of Public Health

The lowa Department of Public Health maintains records on the causes of death of residents in lowa's counties. Deaths from causes other than illness and disease include motor vehicle accidents, other accidents, suicides, and homicides. From 1980 through 1994, the 22,496 deaths due to these four causes accounted for 5.5% of all deaths (408,704) in lowa. All deaths are recorded by the county of residence of the deceased, not by where the death occurred.

#### **Deaths Due to Motor Ve