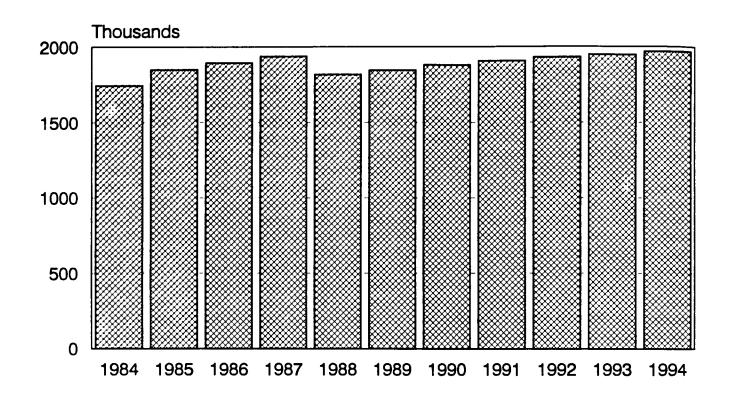

| 2079   |
| Woodbury      | 105318 | 103638 | 101624 | 100127      | 98031  | 96166  | 94182  | 103417 | 100028 | 98613  | 9080   |
| Worth         | 10786  | 10544  | 10565  | 10458       | 10388  | 10366  | 10211  | 10643  | 10457  | 10559  | 1001   |
| Wright        | 17667  | 17178  | 17084  | 17243       | 17099  | 17098  | 17055  | 17619  | 16595  | 14049  | 1654   |
| Official      | 49144  | 48047  | 47680  | 46850       | 45861  | 44837  | 44081  | 42349  | 39772  | 38318  | 3734   |
| Unknown       | 841    | 896    | 966    | 968         | 1092   | 1167   | 1396   | 1346   | 11952  | 12569  | 1887   |
| State of Iowa |        | ····   |        | <del></del> |        |        |        |        |        |        |        |

Figure 1. Automobile registrations in Iowa, 1984-1994.



Figure 2. Truck registrations in Iowa, 1984-1994.



# Retail Trade in Iowa's Counties: 1977-1992

Sandra Charvat Burke, Iowa State University Willis Goudy, Iowa State University Yang Xiaodong, Iowa State University

Information is reported on retail trade as part of the economic census conducted every five years by the U.S. Bureau of the Census. Included are all establishments with at least one paid employee primarily engaged in selling merchandise for personal or household consumption and rendering services incidental to the sale of the goods. The most recent census of retail trade was conducted early in 1993; data were reported for the 1992 calendar year.

#### **Establishments and Sales**

lowa had 19,732 retail establishments in 1992, a decline of 579 from 1987 (Table 1). The state