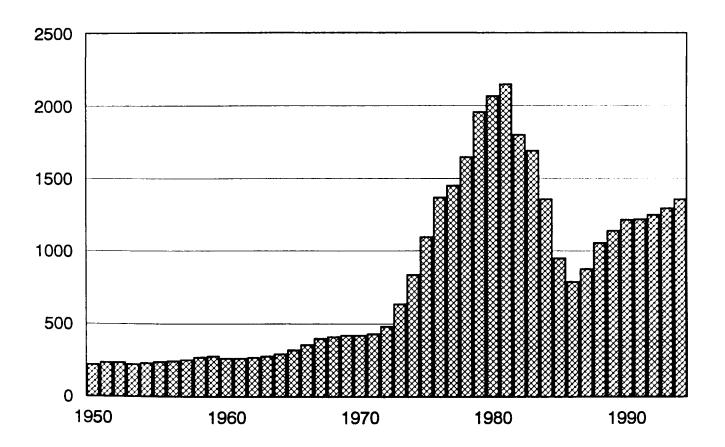

| 79.1         | -65.  |
| Jasper      | 15.9        | 70.9         | -61.7          |                    |                |              |       |

through -66.7%) across counties, the gains in the following years varied to a somewhat greater degree. Twenty-two counties had increases in farm land values of at least 80%, while the gains in 10 others were less than 60% (Figure 3). Increases from 1986 to 1994 were greatest (+85%) in Dickinson, Emmet, Guthrie, Kossuth, Palo Alto, Plymouth, Sioux, and Woodbury counties, most of which are in northwestern lowa.

**Note:** Annual data from 1950 through 1994 are available from Michael Duffy, Department of Economics, 560 Heady Hall, Iowa State University, Ames, IA 50011.

Figure 1. Value (in \$ per acre) of farm land in lowa, 1950-1994.





\$999 or less

Figure 2. Average farm land value per acre, 1994.

\$1,500 or more \$1,000-\$1,499

Figure 3. Percent increase in per acre value of farm land, 1986-1994.



# Corn and Soybean Production in Iowa's Counties: 1975-1994

Howard Holden, Iowa Department of Agriculture and Land Stewardship Willis Goudy, Iowa State University
Jim Sands, Iowa Department of Agriculture and Land Stewardship
Jessie Beebe, Iowa State University

The Iowa Department of Agriculture and Land Stewardship provides annual estimates of production of selected crops. Reports are available on corn, corn silage, soybeans, oats, wheat, alfalfa hay, and all hay. In this section, information is included on corn and soybeans harvested for grain.

Weather is a key factor influencing differences in the production of