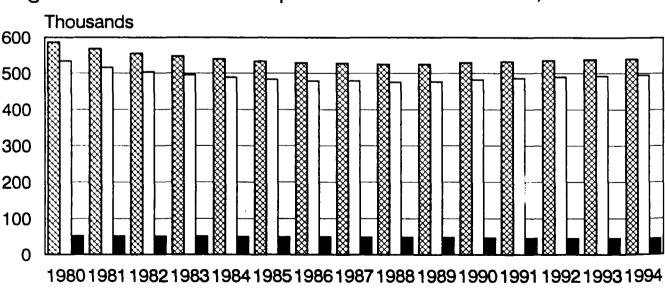

### 1991-1994 and 1981-1989 Revisions

Willis Goudy, Iowa State University Beth Henning, State Library of Iowa Sandra Charvat Burke, Iowa State University

The U.S. Bureau of the Census estimates the population of counties each year between the decennial censuses. The estimates for 1 July 1993 and 1994 were released in January of 1995. They are included with revised estimates for 1991-1992 and the 1990 census counts in Table 1. Iowa's population was estimated to have increased by more than 52,400 (1.9 percent) between 1 April 1990 (census date) and 1 July 1994 (Table 1).

#### 1990-1994 Population Change

Fifty-five counties were estimated to have gained residents between 1990 and 1994 (Figure 1), with increases greater than 1,000 in Benton, Dallas, Dubuque, Johnson, Linn, Muscatine, Polk, Scott, Sioux, Warren, and Woodbury. Gains of 18,750 in Polk and 8,045 in Linn were the only ones exceeding 5,000. Fifteen of the 55 counties with gains grew by fewer than 100 inhabitants. Percentage increases ranged from less than 1.0 percent in 24 counties to 3.0 percent or more in 17 others. Benton, Dallas, Johnson, Linn, Madison, Polk, and Warren grew by an average of at least a percentage point a year (4.0 percent or more from 1990 to 1994).

Declines occurred in 43 counties, although only in Hancock, Hardin, Kossuth, and Webster did the decreases exceed 400. Twenty-five lost 100-399 residents, while the remaining 14 reported declines of fewer than 100. Of the 43 counties with declines, 20 had losses of less than 1.0 percent; Adams, Audubon, Decatur, Hancock, Humboldt, and Pocahontas dropped by at least 3.0 percent from 1990 to 1994.

Greene County's population was estimated to be the same in 1990 and 1994. This was the only county in which the total was identical these two years.

The U.S. Bureau of the Census provided corrected 1990 counts for four counties (Cedar, Mahaska, Scott, Wapello). These small changes have been certified by the office of the Secretary of State in Iowa and the corrected totals are reported in Table 1. The corrected 1990 total for the state's population is included as well.