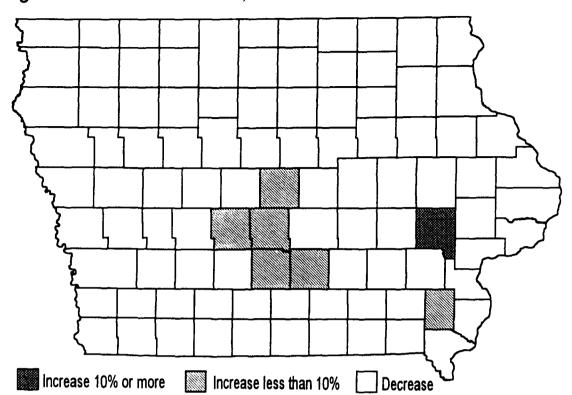

#### 1990-1994 Population Change

Fifty-five counties were estimated to have gained residents between 1990 and 1994 (Figure 1), with increases greater than 1,000 in Benton, Dallas, Dubuque, Johnson, Linn, Muscatine, Polk, Scott, Sioux, Warren, and Woodbury. Gains of 18,750 in Polk and 8,045 in Linn were the only ones exceeding 5,000. Fifteen of the 55 counties with gains grew by fewer than 100 inhabitants. Percentage increases ranged from less than 1.0 percent in 24 counties to 3.0 percent or more in 17 others. Benton, Dallas, Johnson, Linn, Madison, Polk, and Warren grew by an average of at least a percentage point a year (4.0 percent or more from 1990 to 1994).

Declines occurred in 43 counties, although only in Hancock, Hardin, Kossuth, and Webster did the decreases exceed 400. Twenty-five lost 100-399 residents, while the remaining 14 reported declines of fewer than 100. Of the 43 counties with declines, 20 had losses of less than 1.0 percent; Adams, Audubon, Decatur, Hancock, Humboldt, and Pocahontas dropped by at least 3.0 percent from 1990 to 1994.

Greene County's population was estimated to be the same in 1990 and 1994. This was the only county in which the total was identical these two years.

The U.S. Bureau of the Census provided corrected 1990 counts for four counties (Cedar, Mahaska, Scott, Wapello). These small changes have been certified by the office of the Secretary of State in Iowa and the corrected totals are reported in Table 1. The corrected 1990 total for the state's population is included as well.