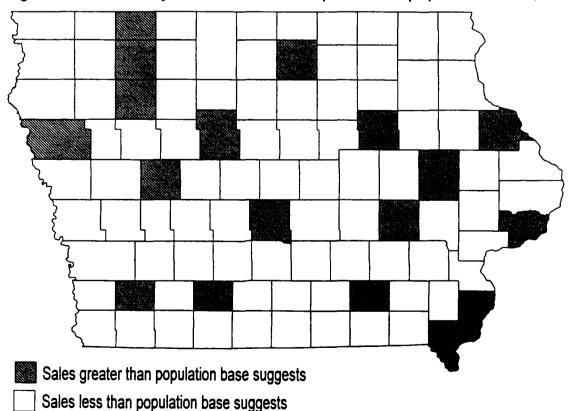

serving residents substantially in excess of those living within their own boundaries. These additional sales ranged from less than \$50 million in nine counties to \$1.6 billion in Polk. Four other counties (Black Hawk, Linn, Scott, Woodbury) had figures at least \$100 million above those expected when population is factored into the calculations.

The remaining 81 counties had sales that were lower than their population bases would suggest. Twenty-six lost sales of less than \$25 million and 23 were down at least \$50 million in expected sales. Only Dallas, Jasper, Johnson, and Warren counties had sales at least \$100 million less than expected. Counties with relatively high leakage of sales generally are near major metropolitan centers that most likely captured many of those dollars.



Figure 1. Sales subject to sales tax compared with population base, 1994.

Figure 2. Change in sales (unadjusted for inflation) subject to sales tax, 1984 to 1994.



Figure 3. Change in sales (adjusted for inflation) subject to sales tax, 1984 to 1994.



# County Business Patterns in Iowa: 1965-1993

Sandra Charvat Burke, Iowa State University Willis Goudy, Iowa State University Minde Hibma, Iowa State University Susan Cucci, Iowa State University Martin Hansen, Iowa State University Julia Nieves, Iowa State University Kimberley Van Dalen, Iowa State University

Each year, the U.S. Bureau of the Census publishes reports on business patterns for counties in every state. Most of the economic divisions of the economy are covered in these reports, including agricultural services, mining, c