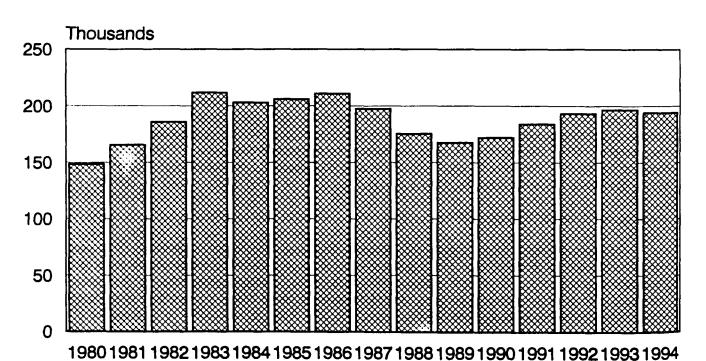

pants declined, only one experienced benefit increases exceeding 50 percent. The expected linkage between the number of persons in the program and the total benefits paid is evident.

Total benefit increases are less clearly related to changes in per person benefits, however (Table 6). For example, Clayton's average monthly benefit gained 42.7 percent from 1984 to 1994 but the total paid declined by 27.6 percent. Cedar, which had a 38.4 percent increase in average monthly benefits, reported a total benefit increase of 52.9 percent. Thus, while average monthly benefit changes influence total benefits paid, more significant impacts come through changes in the number of persons enrolled in the food stamp program.

Figure 1. Average number of persons receiving food stamps in lowa, 1980-1994.





Figure 2. Percent receiving food stamps, 1994.

Figure 3. Total annual food stamp benefits in Iowa, 1980-1994.



Figure 4. Average monthly food stamp benefits (in \$) per recipient in lowa, 1980-1994.



Figure 5. Average monthly food stamp benefit per recipient, 1994.



# Medical Services Provided Under Title XIX of the Social Security Act in Iowa's Counties: 1980-1994

Sandra Charvat Burke, Iowa State University
Willis Goudy, Iowa State University
Catherine Huberty, Iowa State University
Kathryn Goudy, Iowa State University
Lola Mae Baldwin, Iowa Department of Human Services

Medical assistance is provided to Iowans under Title XIX of the Social Security Act. Assistance is provided in a variety of areas, including in- and outpatient hospital services, skilled and intermediate care