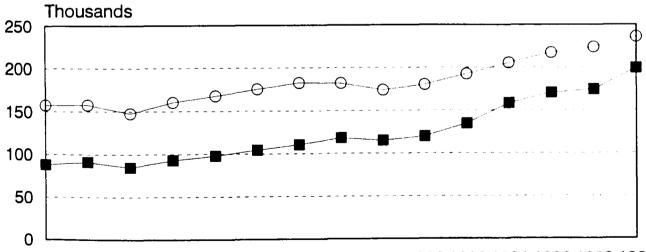

# Projected Population in Iowa's Counties:

2000-2020

Projections of the population of lowa and its counties require the use of past trends, current information, and assumptions of what may occur in the future. Three sets of projections are reported in Table 1, each of which is based on assumptions concerning possible demographic or economic trends and on data available at the time they were completed.

The projections released in 1984 by the Office of the State Demographer for Iowa, a position that no longer exists in state government, were based on demographic trends. Certain assumptions were made about births, deaths, and migration in the state and the counties through 1982 and projected to the year 2000. The projections made by the Iowa Department of Transportation in 1987 considered the same trends, although data through at least 1985 were available as the base. These projections were carried forward through the year 2010. In 1994, Woods and Poole Economics, Inc. (1794 Columbia Road, NW; Washington, DC 20009), also provided projections to 2020. Economic models drive this third set of projections, with employment statistics acting as a key determinant of the figures. Woods and Poole update their projections annually; they had the advantage of using 1990 census figures as part of the data series for their projection equations. The Woods and Poole projections are used in Figure 1.

For Iowa, the projections for the year 2000 vary from 2,884,000 to 2,965,000; the more recent the projection, the lower the figure. The two projections that are available for 2010 differ by 35,000, with the more recent Woods and Poole (2,965,000) projection higher than that from the Iowa Department of Transportation (2,930,000). The only projection for 2020 exceeds 3 million.

Figure 1. Population and projected population in Iowa, 1920-2020.