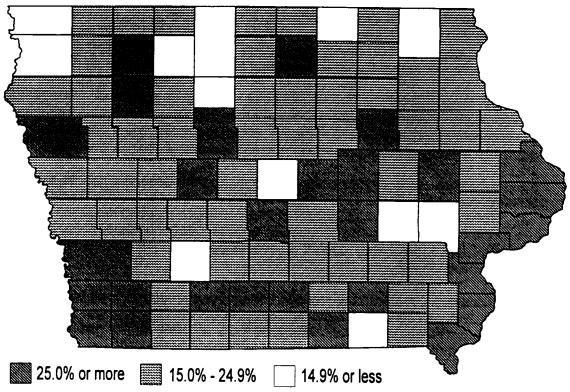

#### 1990-1994 Population Change

Fifty-five counties were estimated to have gained residents between 1990 and 1994 (Figure 1), with increases greater than 1,000 in Benton, Dallas, Dubuque, Johnson, Linn, Muscatine, Polk, Scott, Sioux, Warren, and Woodbury. Gains of 18,750 in Polk and 8,045 in Linn were the only ones exceeding 5,000. Fifteen of the 55 counties with gains grew by fewer than 100 inhabitants. Percentage increases ranged from less than 1.0 percent in 24 counties to 3.0 percent or more in 17 others. Benton, Dallas, Johnson, Linn, Madison, Polk, and Warren grew by an average of at least a percentage point a year (4.0 percent or more from 1990 to 1994).

Declines occurred in 43 counties, although only in Hancock, Hardin, Kossuth, and Webster did the decreases exceed 400. Twenty-five lost 100-399 residents, while the remaining 14 reported declines of fewer than 100. Of the 43 counties with declines, 20 had losses of less than 1.0 percent; Adams, Audubon, Decatur, Hancock, Humboldt, and Pocahontas dropped by at least 3.0 percent from 1990 to 1994.

Greene County's population was estimated to be the same in 1990 and 1994. This was the only county in which the total was identical these two years.

The U.S. Bureau of the Census provided corrected 1990 counts for four counties (Cedar, Mahaska, Scott, Wapello). These small changes have been certified by the office of the Secretary of State in Iowa and the corrected totals are reported in Table 1. The corrected 1990 total for the state's population is included as well.