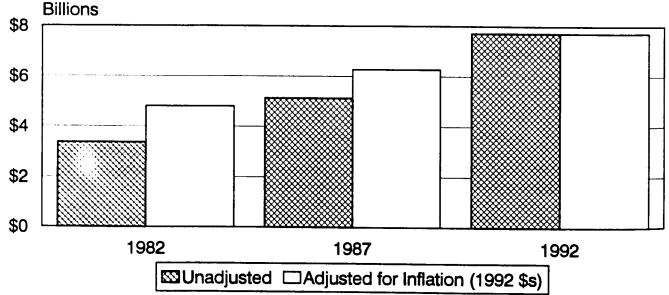

ly social services, job training and vocational rehabilitation, day care, and residential care, for example. Finally, engineering, accounting, research, management, and related services cover a variety of possibilities, including engineering, architectural, and surveying services; accounting, auditing, and bookkeeping services; commercial and noncommercial research; testing laboratories; management and consulting services; and public relations. Several other categories with very small numbers of service establishments are included in the totals. The 17,625 establishments accounted for by these 10 categories include 99.3 percent of the 17,774 reported in 1992.

Figure 1. Number of service establishments in Iowa, 1982-1992.



Figure 2. Sales from service establishments in Iowa, 1982-1992.



# Food Stamps in Iowa's Counties: 1980-1994

Sandra Charvat Burke, Iowa State University
Willis Goudy, Iowa State University
Letitia Turner, Iowa State University
Jessie Beebe, Iowa State University
Kathryn Goudy, Iowa State University
Lola Mae Baldwin, Iowa Department of Human Services

The lowa Department of Human Services maintains information on the number of persons and households receiving food stamps each month. For this report, averages of persons, households, and benefits were calculated for each year from 1980 through 1994; numbers from monthly reports were summed and divided by 12. Through this period, the federal government has made changes in the eligibility requirements for the food stamp program. Such changes have some effect on year-to-year comparisons.

#### Households R