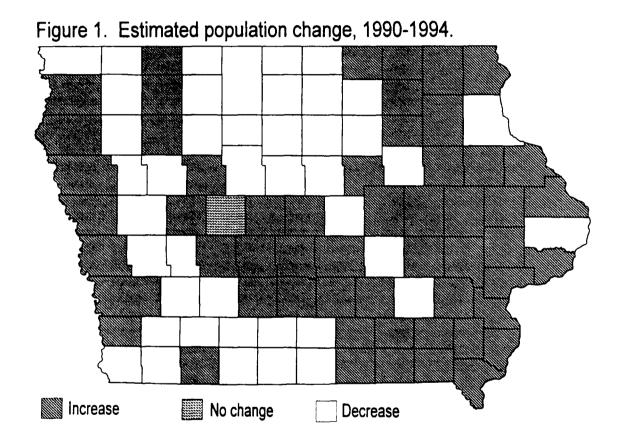

#### 1990-1994 Population Change

Fifty-five counties were estimated to have gained residents between 1990 and 1994 (Figure 1), with increases greater than 1,000 in Benton, Dallas, Dubuque, Johnson, Linn, Muscatine, Polk, Scott, Sioux, Warren, and Woodbury. Gains of 18,750 in Polk and 8,045 in Linn were the only ones exceeding 5,000. Fifteen of the 55 counties with gains grew by fewer than 100 inhabitants. Percentage increases ranged from less than 1.0 percent in 24 counties to 3.0 percent or more in 17 others. Benton, Dallas, Johnson, Linn, Madison, Polk, and Warren grew by an average of at least a percentage point a year (4.0 percent or more from 1990 to 1994).

Declines occurred in 43 counties, although only in Hancock, Hardin, Kossuth, and Webster did the decreases exceed 400. Twenty-five lost 100-399 residents, while the remaining 14 reported declines of fewer than 100. Of the 43 counties with declines, 20 had losses of less than 1.0 percent; Adams, Audubon, Decatur, Hancock, Humboldt, and Pocahontas dropped by at least 3.0 percent from 1990 to 1994.

Greene County's population was estimated to be the same in 1990 and 1994. This was the only county in which the total was identical these two years.

The U.S. Bureau of the Census provided corrected 1990 counts for four counties (Cedar, Mahaska, Scott, Wapello). These small changes have been certified by the office of the Secretary of State in Iowa and the corrected totals are reported in Table 1. The corrected 1990 total for the state's population is included as well.