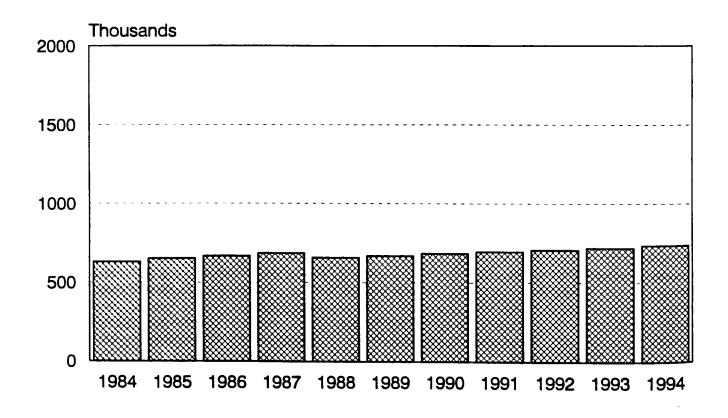

| 100127      | 98031  | 96166  | 94182  | 103417 | 100028 | 98613  | 9080   |
| Worth         | 10786  | 10544  | 10565  | 10458       | 10388  | 10366  | 10211  | 10643  | 10457  | 10559  | 1001   |
| Wright        | 17667  | 17178  | 17084  | 17243       | 17099  | 17098  | 17055  | 17619  | 16595  | 14049  | 1654   |
| Official      | 49144  | 48047  | 47680  | 46850       | 45861  | 44837  | 44081  | 42349  | 39772  | 38318  | 3734   |
| Unknown       | 841    | 896    | 966    | 968         | 1092   | 1167   | 1396   | 1346   | 11952  | 12569  | 1887   |
| State of Iowa |        | ····   |        | <del></del> |        |        |        |        |        |        |        |

Figure 1. Automobile registrations in Iowa, 1984-1994.



Figure 2. Truck registrations in Iowa, 1984-1994.



# Retail Trade in Iowa's Counties: 1977-1992

Sandra Charvat Burke, Iowa State University Willis Goudy, Iowa State University Yang Xiaodong, Iowa State University

Information is reported on retail trade as part of the economic census conducted every five years by the U.S. Bureau of the Census. Included are all establishments with at least one paid employee primarily engaged in selling merchandise for personal or household consumption and rendering services incidental to the sale of the goods. The most recent census of retail trade was conducted early in 1993; data were reported for the 1992 calendar year.

#### **Establishments and Sales**

lowa had 19,732 retail establishments in 1992, a decline of 579 from 1987 (Table 1). The state has registered decreases in the number of retail busi