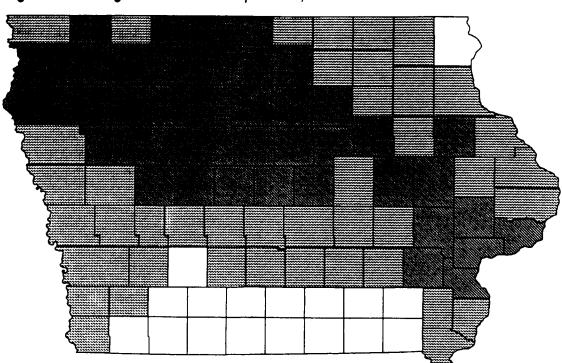

#### 1990-1994 Population Change

Fifty-five counties were estimated to have gained residents between 1990 and 1994 (Figure 1), with increases greater than 1,000 in Benton, Dallas, Dubuque, Johnson, Linn, Muscatine, Polk, Scott, Sioux, Warren, and Woodbury. Gains of 18,750 in Polk and 8,045 in Linn were the only ones exceeding 5,000. Fifteen of the 55 counties with gains grew by fewer than 100 inhabitants. Percentage increases ranged from less than 1.0 percent in 24 counties to 3.0 percent or more in 17 others. Benton, Dallas, Johnson, Linn, Madison, Polk, and Warren grew by an average of at least a percentage point a year (4.0 percent or more from 1990 to 1994).

Declines occurred in 43 counties, although only in Hancock, Hardin, Kossuth, and Webster did the decreases exceed 400. Twenty-five lost 100-399 residents, while the remaining 14 reported declines of fewer than 100. Of the 43 counties with declines, 20 had losses of less than 1.0 percent; Adams, Audubon, Decatur, Hancock, Humboldt, and Pocahontas dropped by at least 3.0 percent from 1990 to 1994.

Greene County's population was estimated to be the same in 1990 and 1994. This was the only county in which the total was identical these two years.

The U.S. Bureau of the Census provided corrected 1990 counts for four counties (Cedar, Mahaska, Scott, Wapello). These small changes have been certified by the office of the Secretary of State in Iowa and the corrected totals are reported in Table 1. The corrected 1990 total for the state's population is included as well.