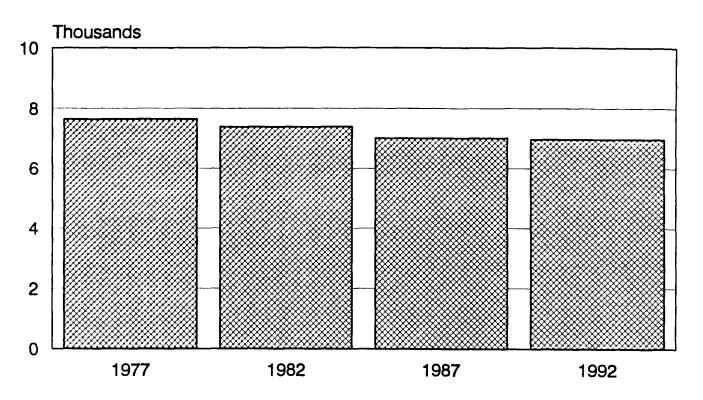

51 | 424123 | 371294  | 375848   | 292869 | 17.95 | 19.11    | 23.12    | 24.34  |

Comparisons across all counties on sales, payrolls, and employees are more difficult because the census bureau must protect the confidentiality of individual businesses. Caution is urged in drawing conclusions because data for some key counties are suppressed.

**Note**: Readers can review the original publication for further details (1992 CENSUS OF WHOLESALE TRADE, U.S. Bureau of the Census, Geographic Area Series, Iowa WC92-A-16; only the year changes in the title of this publication from earlier censuses). Much additional information, including data on incorporated places with at least 2,500 residents, is included in those volumes.

Figure 1. Number of wholesale trade establishments in Iowa, 1977-1992.



Figure 2. Sales in wholesale trade establishments in Iowa, 1977-1992.



## Service Industries in Iowa's Counties:

1982 - 1992

Sandra Charvat Burke, Iowa State University Willis Goudy, Iowa State University Catherine Huberty Iowa State University

A census of service industries is conducted every five years by the U.S. Bureau of the Census. This is part of a series of economic censuses completed in years ending in 2 and 7. The most recent data were collected early in 1993 covering the 1992 calendar year. Service industries are defined as establishments that are primarily engaged in providing some type of service to individuals, other businesses, government agencies, and other organizations; those included here are subject to federal income tax. Among the services included here are lodg