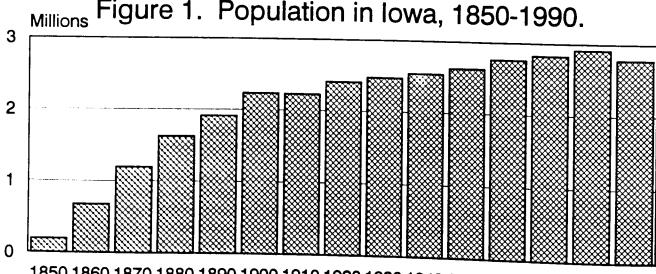

lowa counties with populations under 10,000 at the turn of the century. But the 90 years since then are characterized by two diverse trends for counties. Some declined; in 1990, 18 had fewer than 10,000 residents. Nine counties reported less than half the residents in 1990 than they had counted in 1900. Others grew; six counties had populations greater than 50,000 in 1900, although only one (Polk) was above 60,000; 10 exceeded 50,000 in 1990, but only one was in the 50,000-60,000 range. Among those that increased over this century, two more than doubled their populations when 1900 and 1990 were compared, and five more than tripled their totals. These contrary trends temper the general growth reported for the state. Such differences should be expected to continue through future censuses.



1850 1860 1870 1880 1890 1900 1910 1920 1930 1940 1950 1960 1970 1980 1990

Figure 2. Historical population peaks, 1850-1990.



Figure 3. Population change, 1980-1990.





Figure 4. Percent increase, 1980-1990.

Figure 5. Percent decrease, 1980-1990.



# Historical Trends of the Population (1850-1990) and Estimated Population (1994) in Iowa's Incorporated Places

Sandra Charvat Burke, Iowa State University Willis Goudy, Iowa State University

The U.S. Bureau of the Census estimates the population of incorporated places every two years between decennial censuses. The estimates for 1 July 1994 were released in September of 1995. They are included with counts from the 1850 to 1990 censuses in Table 1. Some 1990 numbers have been corrected from reports published previously.

Estimates wer