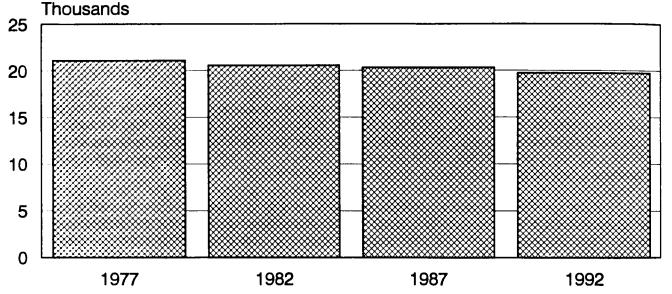

ies, and furniture and homefurnishings declined (Table 5). In contrast, the number of eating and drinking establishments increased in lowa in both periods. The other four types of business decreased at one census and increased or stayed the same at the other. All 10 types of retail businesses recorded sales increases in both time periods (Table 5).

**Note**: Readers can review the original publication for further details (1992 CENSUS OF RETAIL TRADE, U.S. Bureau of the Census, Geographic Area Series, Iowa RC92-A-16; only the year changes in the title of this publication from earlier censuses). Much additional information, including data on incorporated places with at least 2,500 residents, is included in those volumes.

Figure 1. Number of retail trade establishments in Iowa, 1977-1992.



Figure 2. Sales in retail trade establishments in Iowa, 1977-1992.



# Wholesale Trade in Iowa's Counties: 1977-1992

Willis Goudy, Iowa State University Sandra Charvat Burke, Iowa State University Yang Xiaodong, Iowa State University

lowa had 6,971 wholesale establishments in 1992, according to a report released by the U.S. Bureau of the Census (Table 1). This is part of a series of economic censuses completed in years ending in 2 and 7. The most recent data for lowa were released late in December of 1994. Information on wholesale trade included all establishments with one or more paid employees primarily engaged in selling merchandise to retailers; to industrial, commercial, institutional, farm, or professional users; or to other wholesalers. Each census from 1977 to 1992 has found f