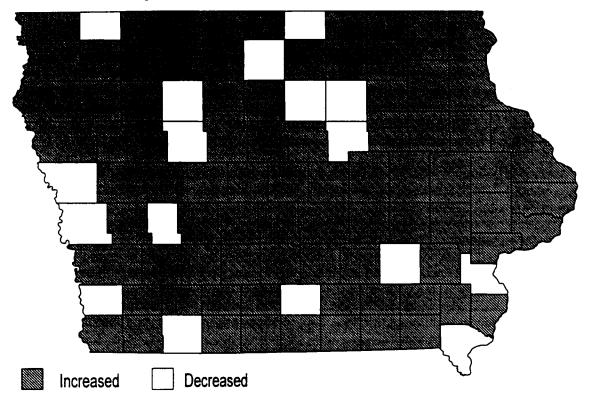

#### 1990-1994 Population Change

Fifty-five counties were estimated to have gained residents between 1990 and 1994 (Figure 1), with increases greater than 1,000 in Benton, Dallas, Dubuque, Johnson, Linn, Muscatine, Polk, Scott, Sioux, Warren, and Woodbury. Gains of 18,750 in Polk and 8,045 in Linn were the only ones exceeding 5,000. Fifteen of the 55 counties with gains grew by fewer than 100 inhabitants. Percentage increases ranged from less than 1.0 percent in 24 counties to 3.0 percent or more in 17 others. Benton, Dallas, Johnson, Linn, Madison, Polk, and Warren grew by an average of at least a percentage point a year (4.0 percent or more from 1990 to 1994).

Declines occurred in 43 counties, although only in Hancock, Hardin, Kossuth, and Webster did the decreases exceed 400. Twenty-five lost 100-399 residents, while the remaining 14 reported declines of fewer than 100. Of the 43 counties with declines, 20 had losses of less than 1.0 percent; Adams, Audubon, Decatur, Hancock, Humboldt, and Pocahontas dropped by at least 3.0 percent from 1990 to 1994.

Greene County's population was estimated to be the same in 1990 and 1994. This was the only county in which the total was identical these two years.

The U.S. Bureau of the Census provided corrected 1990 counts for four counties (Cedar, Mahaska, Scott, Wapello). These small changes have been certified by the office of the Secretary of State in Iowa and the corrected totals are reported in Table 1. The corrected 1990 total for the state's population is included as well.