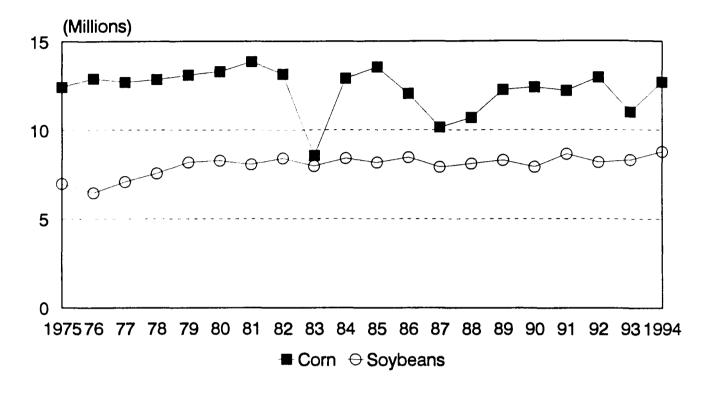

4 exceeded \$10 million in 11 counties, topped by Polk with \$321 million, which accounted for 33.7 percent of all salaries and wages paid by the federal government in Iowa. Polk and four others (Johnson, Linn, Story, Woodbury) received more than half (55.0%) of all federal funds in this category. On the other hand, 19 counties received less than \$2 million in federally paid salaries and wages.

More than a third (37.0%) of the total direct federal expenditures or obligations went for retirement and disability payments; almost \$4.9 billion was received by individuals in lowa in 1994. This includes



Figure 3. Bushels of corn harvested for grain per acre, 1994.

Figure 4. Bushels of soybeans per acre, 1994.



Figure 1. Acres of corn and soybeans harvested for grain in Iowa, 1975-1994.



Figure 2. Bushels of corn and soybeans per acre in Iowa, 1975-1994.



## Soybean Production

The number of acres of soybeans harvested generally has risen slowly from the beginning to the end of the period examined (Table 4, Figure 1). The low point occurred in 1976, when 6.5 million acres of soybeans were harvested; 8.8 million acres were harvested in 1994, which was at least 140,000 acres more than any other year.

The greatest number of bushels of soybeans was harvested in 1994 when nearly 450 million bushels were produced (Table 5). That exceeded the previous record of 359 million reported in 1992. The 1993 yield of 257 million bushels was smaller than all but the harvests in 1975-1977 and 1988. Of the 20 years noted in Table 5, only in 1976 were fewer than 200 million bushels produ