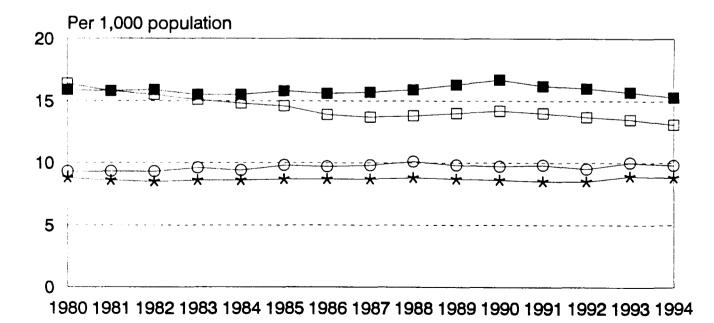

opulation figures used to generate the rates for 1981-1989 and for 1991-1994 are estimates, the birth and death rates reported must be treated as estimates as well. Additional information on births and deaths is reported annually in VITAL STATISTICS FOR IOWA (Iowa Department of Public Health, Lucas State Office Building, Des Moines, IA 50319). Data on birth and death rates for the states and the nation also are available annually; the most recent publication is "Annual Summary of Births, Marriages, Divorces, and Deaths: United States, 1994," MONTHLY VITAL STATISTICS REPORT, which is published by the National Center for Health Statistics (U.S. Department of Health and Human Services, 3700 East-West Highway, Hyattsville, MD 20782).

Figure 1. Iowa and U.S. birth and death rates, 1980-1994.



☐ IA birth rate ☐ IA death rate ☐ US birth rate ☐ US death rate

### Births, Out-of-Wedlock Births, and Births to Teens in Iowa's Counties: 1981-1994

Sandra Charvat Burke, Iowa State University Willis Goudy, Iowa State University Michael Dare, Iowa Department of Public Health

In 1994, there were 37,057 births to lowans (Table 1). Births to lowa residents are attributed to the county of residence of the mother. This information is collected annually by the lowa Department of

Public Health. Births in Iowa's counties in 1994 varied from as few as 30 in Ringgold to as many as 5,458 in Polk. Polk had the highest number of births each year in the period, while either Adams or Ringgold had the lowest.

The state had annual declines in births from 1981 to 1987; these numbers increased from 19