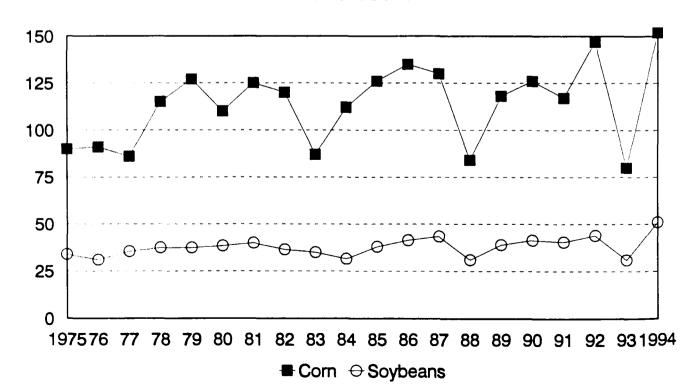

on, which accounted for 33.7 percent of all salaries and wages paid by the federal government in Iowa. Polk and four others (Johnson, Linn, Story, Woodbury) received more than half (55.0%) of all federal funds in this category. On the other hand, 19 counties received less than \$2 million in federally paid salaries and wages.

More than a third (37.0%) of the total direct federal expenditures or obligations went for retirement and disability payments; almost \$4.9 billion was received by individuals in lowa in 1994. This includes



Figure 3. Bushels of corn harvested for grain per acre, 1994.

Figure 4. Bushels of soybeans per acre, 1994.



Figure 1. Acres of corn and soybeans harvested for grain in Iowa, 1975-1994.



Figure 2. Bushels of corn and soybeans per acre in Iowa, 1975-1994.



## Soybean Production

The number of acres of soybeans harvested generally has risen slowly from the beginning to the end of the period examined (Table 4, Figure 1). The low point occurred in 1976, when 6.5 million acres of soybeans were harvested; 8.8 million acres were harvested in 1994, which was at least 140,000 acres more than any other year.

The greatest number of bushels of soybeans was harvested in 1994 when nearly 450 million bushels were produced (Table 5). That exceeded the previous record of 359 million reported in 1992. The 1993 yield of 257 million bushels was smaller than all but the harvests in 1975-1977 and 1988. Of the 20 years noted in Table 5, only in 1976 were fewer than 200 million bushels produced; harvests topped 300 million bushels during 1979-1994 all years exc