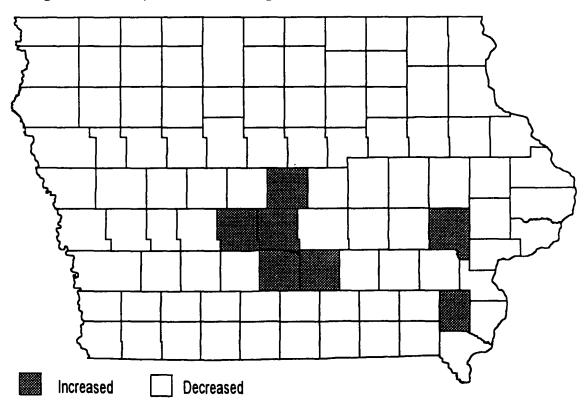

#### 1990-1994 Population Change

Fifty-five counties were estimated to have gained residents between 1990 and 1994 (Figure 1), with increases greater than 1,000 in Benton, Dallas, Dubuque, Johnson, Linn, Muscatine, Polk, Scott, Sioux, Warren, and Woodbury. Gains of 18,750 in Polk and 8,045 in Linn were the only ones exceeding 5,000. Fifteen of the 55 counties with gains grew by fewer than 100 inhabitants. Percentage increases ranged from less than 1.0 percent in 24 counties to 3.0 percent or more in 17 others. Benton, Dallas, Johnson, Linn, Madison, Polk, and Warren grew by an average of at least a percentage point a year (4.0 percent or more from 1990 to 1994).

Declines occurred in 43 counties, although only in Hancock, Hardin, Kossuth, and Webster did the decreases exceed 400. Twenty-five lost 100-399 residents, while the remaining 14 reported declines of fewer than 100. Of the 43 counties with declines, 20 had losses of less than 1.0 percent; Adams, Audubon, Decatur, Hancock, Humboldt, and Pocahontas dropped by at least 3.0 percent from 1990 to 1994.

Greene County's population was estimated to be the same in 1990 and 1994. This was the only county in which the total was identical these two years.

The U.S. Bureau of the Census provided corrected 1990 counts for four counties (Cedar, Mahaska, Scott, Wapello). These small changes have been certified by the office of the Secretary of State in Iowa and the corrected totals are reported in Table 1. The corrected 1990 total for the state's population is included as well.